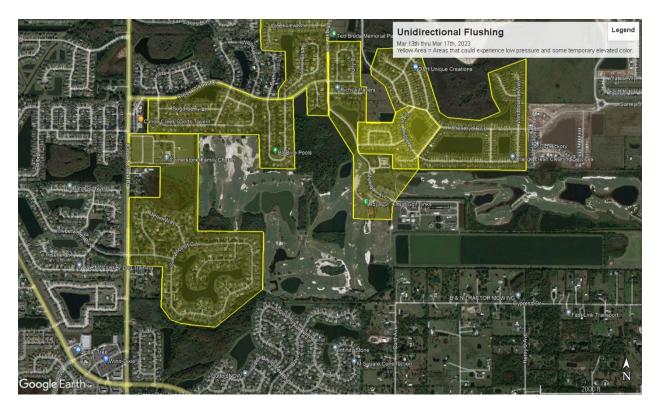

## Toho Water Authority to Continue Water Line Cleaning with Flushing Efforts March 20-24

**St. Cloud, Fla. (Friday, March 17, 2023)** — Crews contracted with Toho Water Authority (Toho) will continue flushing in targeted areas of the City of St. Cloud next week, March 20-24. The map shows the area where customers are likely to experience a temporary drop in water pressure and discolored water. Water pressure and clarity will return once flushing operations in the area are completed.

Map: