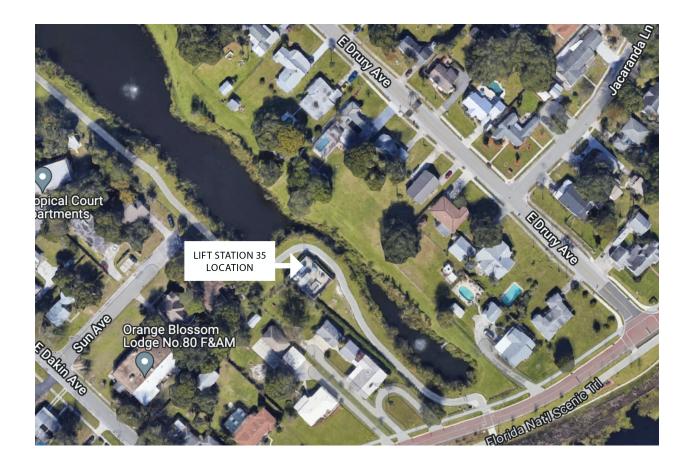

## Sun Ave area lift station repairs, possible odors

**Kissimmee, FL (November 4, 2022)** — Toho Water Authority (Toho) is announcing that the Sun Ave area lift station's odor control system is currently not working optimally (see area map below). Repairs are expected to be completed by November 18. Schedules could vary according to weather and unforeseen circumstances. In the meantime, residents may experience possible odors. We apologize for this inconvenience and we thank you for your patience. Please call our customer service if you need any additional information at (407) 944-5000.